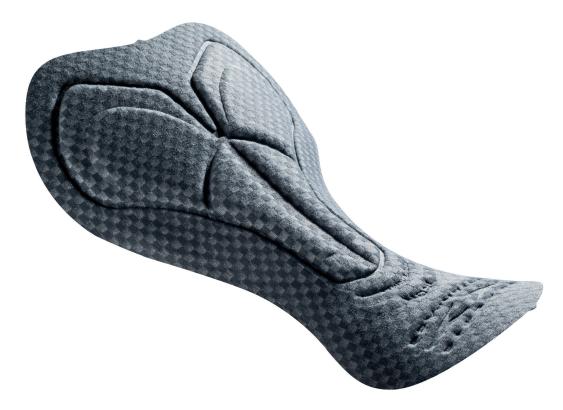

## IRON PERFORMANCE MEN

Our answer to the need for an innovative tri pad exclusively for long distance triathlon races and Ironman is the IRON PERFORMANCE Men. Maximum fit and protection come together in a special tri pad with an additional high density perineal insert that alleviates the negative consequences coming from elevated pressure due to the typical position triathletes take when sitting on the nose of the saddle. Pad dimensions and inserts are designed to best fit male anatomy. Iron performance is recommended for athletes that need more protection than what is offered in standard tri pads. While the innovative perforated lamination delivers maximum breathability and quick dry, especially with the new COOLCUBE fabric, the high level of elasticity assures utmost freedom of movement when swimming and running. The particular thermo molded shaping, the anatomic wings and the visible perforation give this hi-tech insert an overall essential yet technological look.