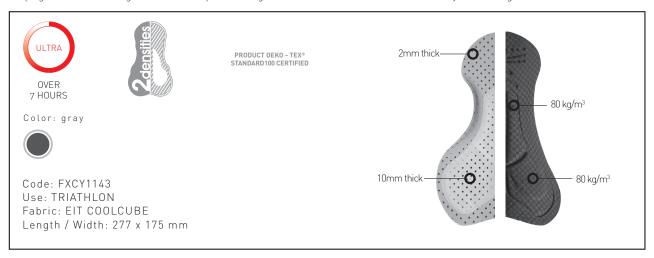

## IRON PERFORMANCE MEN

Our answer to the need for an innovative tri pad exclusively for long distance triathlon races and Ironman is the IRON PERFORMANCE Men. Maximum fit and protection come together in a special tri pad with an additional high density perineal insert that alleviates the negative consequences coming from elevated pressure due to the typical position triathletes take when sitting on the nose of the saddle. Pad dimensions and inserts are designed to best fit male anatomy. Iron performance is recommended for athletes that need more protection than what is offered in standard tri pads. While the innovative perforated lamination delivers maximum breathability and quick dry, especially with the new COOLCUBE fabric, the high level of elasticity assures utmost freedom of movement when swimming and running. The particular thermo molded shaping, the anatomic wings and the visible perforation give this hi-tech insert an overall essential yet technological look.