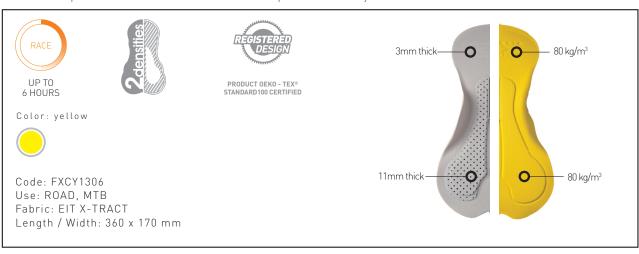

Bastogne Men is a pad by the totally flat surface featuring an extremely minimalist design. Apparently simple, the protective foam inserts and center channel are developed on the "underneath" portion of the pad, aspect that is usually much appreciated among those riders that prefer a smooth, flush surface with no areas of transition. As all EIT products the shaping of the central channel is engineered according to specific anthropometrical measurements, guaranteeing adequate protection and supporting male anatomy while in saddle, providing perfect fit, saddle stability and most importantly relieving pressure from the urethra, favoring blood flow.

Also the "pelvic tract" area was tested and engineered to support the rotation of the pelvic bone on the saddle while pedaling. The perfect combination of perforated foams and different foam densities provide breathability and freedom of movement.