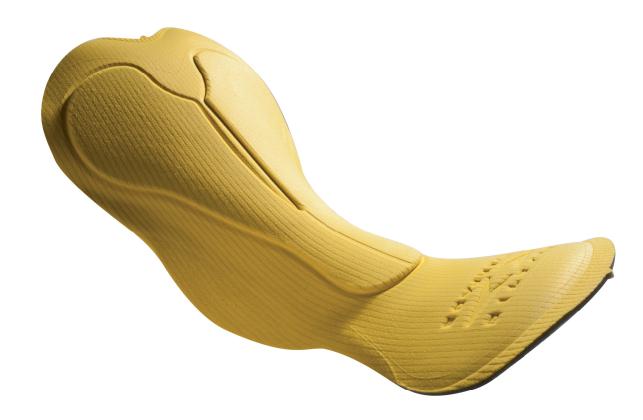

Bastogne Men is a pad by the totally flat surface featuring an extremely minimalist design. Apparently simple, the protective foam inserts and center channel are developed on the "underneath" portion of the pad, aspect that is usually much appreciated among those riders that prefer a smooth, flush surface with no areas of transition. As all EIT products the shaping of the central channel is engineered according to specific anthropometrical measurements, guaranteeing adequate protection and supporting male anatomy while in saddle, providing perfect fit, saddle stability and most importantly relieving pressure from the urethra, favoring blood flow.

Also the "pelvic tract" area was tested and engineered to support the rotation of the pelvic bone on the saddle while pedaling. The perfect combination of perforated foams and different foam densities provide breathability and freedom of movement.